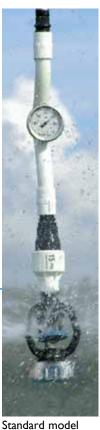

## Pressure Drop Senninger Irrigation's Pressure Drop provides a quick and easy check of the end-of-system pressure. Used on the last drop of a center pivot to indicate end-of-system pressure **Features** Standard and

the drop

to hang

straight.