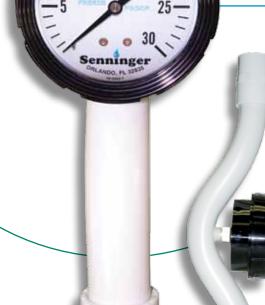

## Pressure Drop Senninger Irrigation's Pressure Drop provides a quick and easy check of the end-of-system pressure. Used on the last drop of a center pivot to indicate end-of-system pressure **Features** Standard and

- Freeze-Proof Models
- Includes 0-30 psi or 0-60 psi glycerine-filled gauge, 2.5" diameter
- 3/4" F NPT inlet x 3/4" F NPT outlet
- 15.5" overall length
- Two-year warranty on materials, workmanship and performance

## Gauge materials:

- Dial: White with black lettering
- Case: Zytel nylon, with 1/2" blow out plug, corrosion resistant, impact resistant
  - Lens: Acrylic
  - Fill Fluid: Glycerine

lts curved

design allows